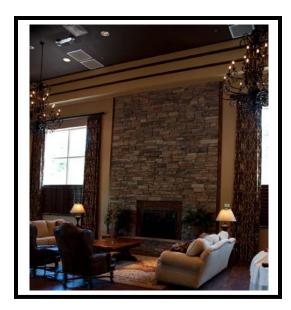

## Grand Ballroom

The Grand Ballroom is an impressive, spacious room with soaring 25 foot ceilings, custom stack-stone fireplace, breathtaking lighting, and abundant space to create the ultimate event of your dreams. With two 9' x 12' drop down screens with 5500 Lumen DLP Projectors, and four 60" Plasma TV's, your audio video needs are sure to be met. An elegant pre-function lobby and seating area accompanies the Ballroom and features original artwork, leather furniture, and an additional 60" Plasma. A floor to ceiling retractable wall is installed should your group wish to offer break out spaces