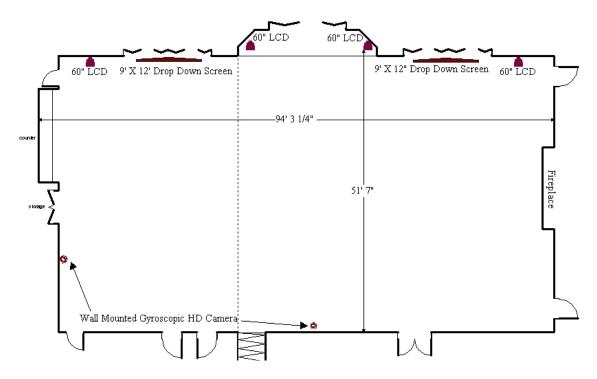

## Grand Ballroom

The Grand Ballroom is an impressive, spacious room with soaring 25 foot ceilings, custom stack-stone fireplace, breathtaking lighting, and abundant space to create the ultimate event of your dreams. With two 9' x 12' drop down screens with 5500 Lumen DLP Projectors, and four 60" Plasma TV's, your audio video needs are sure to be met. An elegant pre-function lobby and seating area accompanies the Ballroom and features original artwork, leather furniture, and an additional 60" Plasma. A floor to ceiling retractable wall is installed should your group wish to offer break out spaces