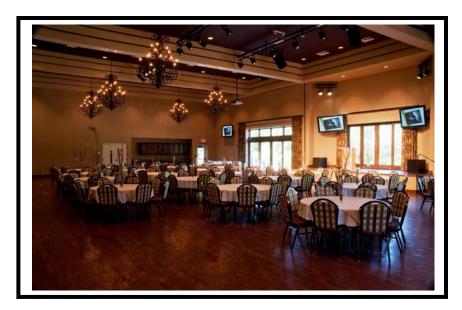

## Grand Ballroom

The Grand Ballroom is an impressive, spacious room with soaring 25 foot ceilings, custom stack-stone fireplace, breathtaking lighting, and abundant space to create the ultimate event of your dreams. With two 9' x 12' drop down screens with 5500 Lumen DLP Projectors, and four 60" Plasma TV's, your audio video needs are sure to be met. An elegant pre-function lobby and seating area accompanies the Ballroom and features original artwork, leather furniture, and an additional 60" Plasma. A floor to ceiling retractable wall is installed should your group wish to offer break out spaces